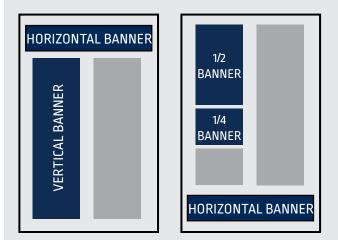

### **GLMS Website** | Advertising Specs **AD SIZES**

|                      | WIDTH  | HEIGHT |  |  |
|----------------------|--------|--------|--|--|
| HORIZONTAL BANNER    | 1024px | 200px  |  |  |
| FULL VERTICAL BANNER | 200px  | 1024px |  |  |
| HALF BANNER          | 512px  | 200px  |  |  |
| QUARTER BANNER       | 256px  | 200px  |  |  |