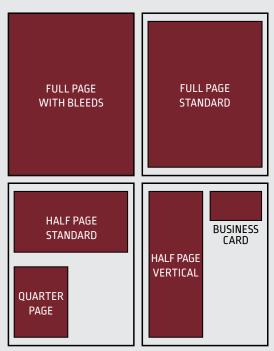

### Louisville Medicine | Advertising Specs

| AD SIZES                             | WIDTH          | HEIGHT             |  |
|--------------------------------------|----------------|--------------------|--|
| FULL PAGE<br>Standard<br>With Bleeds | 71/2"<br>83/4" | 91/2"<br>111/4"    |  |
| HALF PAGE<br>Standard<br>Vertical    | 71/2"<br>35/8" | 45/8"<br>95/8"     |  |
| QUARTER PAGE<br>Standard             | 35/8"          | 4 <sup>5</sup> /8" |  |
| BUSINESS CARD<br>Standard            | 31/2"          | 2"                 |  |