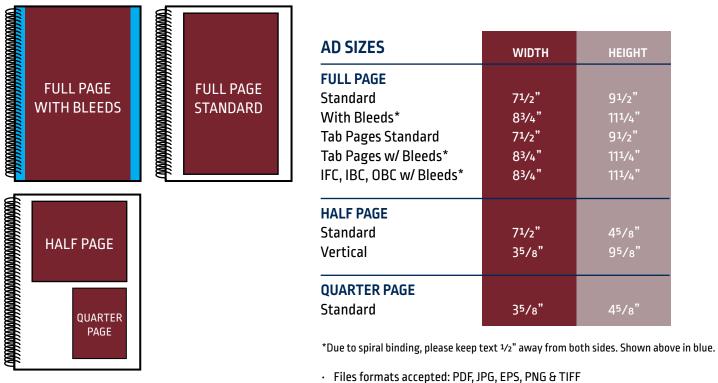

### Louisville Medicine | Advertising Specs

| AD SIZES                             | WIDTH          | HEIGHT             |  |
|--------------------------------------|----------------|--------------------|--|
| FULL PAGE<br>Standard<br>With Bleeds | 71/2"<br>83/4" | 91/2"<br>111/4"    |  |
| HALF PAGE<br>Standard<br>Vertical    | 71/2"<br>35/8" | 45/8"<br>95/8"     |  |
| QUARTER PAGE<br>Standard             | 35/8"          | 4 <sup>5</sup> /8" |  |
| BUSINESS CARD<br>Standard            | 31/2"          | 2"                 |  |